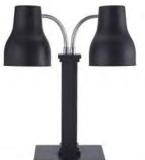

### WARMING SOLUTIONS

A wide variety of reliable foodservice equipment that ensures food quality from source to consumer while safely keeping food to temperature without sacrificing design or style.

- High-end Heat Lamps. Adjustable & pivoting single/ double head heat lamps that can daisy chain 3-6 units, premium stainless steel in multiple color options, some units with extra outlet on stem
- Energy-saving Warming Trays. Economical warming solution, low amp, plug 6 trays into one 15-amp outlet, low profile and easy to clean, tempered glass, optional risers to increase height & style
- Stylish Carving Stations. A variety of styles, mirrorpolished 18/10 stainless steel, in mocha or onyx color
- Patented Technology. The Integra Dual Heat Warming System provides overhead & bottom warming while the Solstice unit goes from warm to cold without the use of water or freon

### HEAT LAMPS / CARVING STATION

iLume Infrared Heat Lamp, Multi-positioning

Single Head

Adjustable Neck Heat Lamps, Double Head