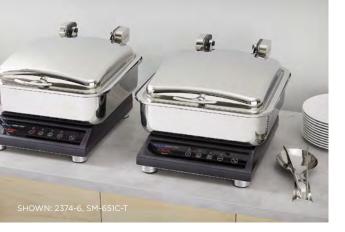

- Exclusive Professional Servingware. A variety of induction-ready chafing dishes, buffet servers, soup servers, hotel pans, and the largest selection of inserts\* in the industry
- Induction-ready or Fuel-compatible. Use with Spring USA induction ranges or pair with stands for use with canned fuel or electric heating elements
- Premium Features. All-angle axle system glides smoothly and allows covers to hold open at virtually any angle, water channel system\* diverts condensation away from the food, special design prevents induction conductivity issues caused by warping
- Guaranteed Craftmanship. Limited lifetime warranty for manufacturer defects on welds & metal casting

View our entire line of induction-ready buffet servers, scan the QR code.