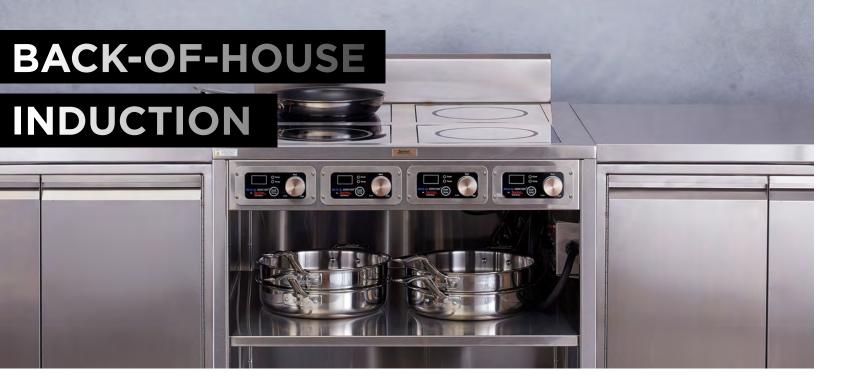

Optimize your back-of-house operations with the power of induction – our BOH Series induction flameless cooking carts, cabinets, and cooktops offer cleaner, more efficient & safer cooking, prepping, and warming than traditional gas or electric cooking solutions. Greater energy transfer results in less emitted heat, greater utilization of energy, and reduction of fuel usage for commercial operations.

- Flameless Cooking Induction Cabinets/Carts. Induction cooktop cabinets and carts constructed to industry-standard sizes to easily replace traditional stoves and ranges with energy-efficient induction
- Countertop Induction Cooktops. Easily and quickly add induction to your BOH operation with powerful performance and control for professional cooking and finishing
- Fire Suppression MCS. The perfect way to add highpower cooking to your foodservice operation without additional hoods or duct work, the Fire Suppression MCS features a Buckeye BFR-5 UL300 Fire Suppression System that is NFPA Compliant

View our entire BOH Series, scan the QR code.

36" 4-zone Induction Cooking Cart 1800W, 2600W, 3500W

36" 4-zone Induction Cooking Cabinet 1800W, 2600W, 3500W

48" 6-zone Induction Cooking Cart 1800W, 2600W, 3500W

#### FIRE SUPPRESSION MC

Induction MCS Cooking Station, 5200W 7000W

COOKTOPS

Induction Counter Flat Cooktop, 4-zone, 6-zone

Induction Counter Step-up Cooktop, 4-zone, 6-zone

48" 6-zone Induction Cooking Cabinet 1800W, 2600W, 3500W