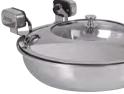

### **ROUND INDUCTION SERVER**

Sauteuse Server

Vision Servers

**Reflection Servers** Rose Gold, Titanium, Stainless Steel

Radiance All Glass Server Stainless Steel, Titanium

### **FULL-SIZE INDUCTION CHAFER**

Seasons Servers Merlot, Titanium, Sapphire, Bronze

Wynwood Servers

Servella Round

Vision Server Square

Seasons Server Merlot, Titanium, Sapphire, Bronze

Radiance All Glass Server Stainless Steel, Titanium