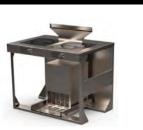

# & STATIONS

Built-in Induction Cooking Station, Double Range

**COOKING STATIONS & CART** 

Mobile Induction Cooking Station Triple Range

Mobile Culinary Station, 1800W/ 2600W

- Mobile Induction Cooking Stations. Fully-contained induction cooking station allows you to bring cooking and serving right to your guests, includes downdraft air filtration, power, and storage
- Induction Action Carts. Combine induction, air filtration, power management, and refrigeration for the perfect mobile solution to serve guests anywhere & everywhere
- Quick Ship Tables. Pre-designed hidden induction tables & credenzas that ship within 2 business days
- Frost Tops. A clean, reliable source for keeping food or drink cold, integrates into countertops