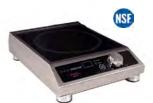

### **COUNTERTOP RANGES**

MAX Induction Ranges

1800W - 3500W

We don't just guarantee it, we prove it with +99% uptime and an overnight exchange warranty.

Features:

\*Springer Fed0 Wates

- Exclusive SmartScan<sup>®</sup> Technology. Safety features adjusts electrical output for pan size and construction, adjusts instantly to voltage fluctuations and automatically shuts off after 2 minutes of non-use
- Automatic Pan Recovery. Seamlessly adjusts and recognizes pans without losing connection as you lift or tilt from the surface during cooking, sauteing, or flipping - similar to a gas range but with no flash point and better cost savings than conventional gas
- Premium tempered glass top. 5mm tempered glass is 25% thicker than similar models on the market and is reinforced for extra durability
- Energy-efficient, premium performance. Our induction range line-up includes a variety of models that are Energy-star\* approved, NSF-certified, and offer safer and cleaner cooking performance over traditional gas or electric.