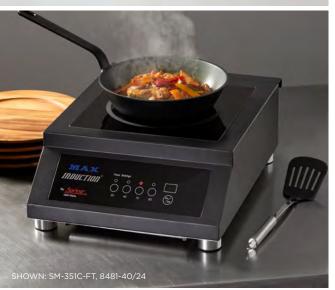

### **COUNTERTOP RANGES**

MAX Induction Ranges

1800W - 3500W

### **DROP-IN RANGES**

**Drop-in MAX Induction Range** 650W, 1800W, 2600W

SHOWN: SM-181C, SM-351C, SM-251-2CR

\*approval ongoing, inquire for specific models

Guaranteed durable and reliable, each of our induction ranges are expertly crafted to meet rigorous testing and performance standards.

We don't just guarantee it, we prove it with +99% uptime and an overnight exchange warranty.

Features:

\*Springer Fed0 Wates

- Exclusive SmartScan<sup>®</sup> Technology. Safety features adjusts electrical output for pan size and construction, adjusts instantly to voltage fluctuations and automatically shuts off after 2 minutes of non-use
- Automatic Pan Recovery. Seamlessly adjusts and recognizes pans without losing connection as you lift or tilt from the surface during cooking, sauteing, or flipping - similar to a gas range but with no flash point and better cost savings than conventional gas
- Premium tempered glass top. 5mm tempered glass is 25% thicker than similar models on the market and is reinforced for extra durability
- Energy-efficient, premium performance. Our induction range line-up includes a variety of models that are Energy-star\* approved, NSF-certified, and offer safer and cleaner cooking performance over traditional gas or electric.