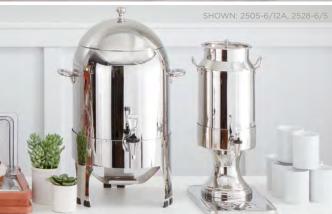

- **Beverage Dispensers.** Professional-grade beverage dispensers with a stain-resistant and solid cast dispenser and integrated ice core to keep beverages cool and refreshing, NSF-certified and BPA-free
- **Coffee Urns & Servers.** Mirror-polished coffee urns and vacuum insulated, double-wall coffee servers for coffee, tea, or any other hot beverage
- **Towers & Display.** Add depth and drama to your tabletop with a variety of sizes and accessories such as glass shelves, fuel holders, plates, and more
- Serving Bowls & Trays. A collection of high-quality bowls, trays, and baskets in stainless steel, matte black, and wood composite finishes

### SERVING BOWLS & TRAYS

Hammered Serving Bowls

Marrakech Platters

20, 34, 52, 68oz.

Stainless Steel Coffee Urn, 6qt, 12qt, 20qt

Skyra Risers

**Xcessories Display Wheels** 

Dobbelt Insulated Bowls