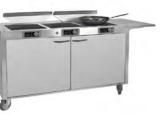

View our entire BOH Series, scan the QR code.

36" 4-zone Induction Cooking Cart 1800W, 2600W, 3500W

36" 4-zone Induction Cooking Cabinet 1800W, 2600W, 3500W

48" 6-zone Induction Cooking Cart 1800W, 2600W, 3500W

#### FIRE SUPPRESSION MC

Induction MCS Cooking Station, 5200W 7000W

COOKTOPS

Induction Counter Flat Cooktop, 4-zone, 6-zone

Induction Counter Step-up Cooktop, 4-zone, 6-zone

48" 6-zone Induction Cooking Cabinet 1800W, 2600W, 3500W