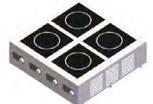

View our entire BOH Series, scan the QR code.

36" 4-zone Induction Cooking Cart 1800W, 2600W, 3500W

36" 4-zone Induction Cooking Cabinet 1800W, 2600W, 3500W

48" 6-zone Induction Cooking Cart 1800W, 2600W, 3500W

#### FIRE SUPPRESSION MC

Induction MCS Cooking Station, 5200W 7000W

COOKTOPS

Induction Counter Flat Cooktop, 4-zone, 6-zone

Induction Counter Step-up Cooktop, 4-zone, 6-zone

48" 6-zone Induction Cooking Cabinet 1800W, 2600W, 3500W