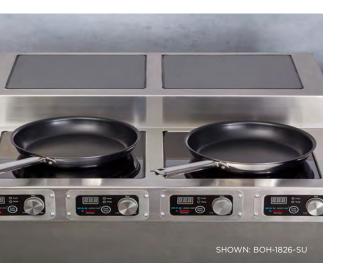

View our entire BOH Series, scan the QR code.

36" 4-zone Induction Cooking Cart 1800W, 2600W, 3500W

36" 4-zone Induction Cooking Cabinet 1800W, 2600W, 3500W

48" 6-zone Induction Cooking Cart 1800W, 2600W, 3500W

#### FIRE SUPPRESSION MC

Induction MCS Cooking Station, 5200W 7000W

COOKTOPS

Induction Counter Flat Cooktop, 4-zone, 6-zone

Induction Counter Step-up Cooktop, 4-zone, 6-zone

48" 6-zone Induction Cooking Cabinet 1800W, 2600W, 3500W