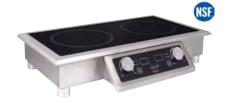

### **RECONFIGURABLE RANGES**

MAX Induction Sizzle Range

3500W

MAX Induction Double Range 2500W

MAX Double Range Griddle Attachment (induction range sold separately)

We don't just guarantee it, we prove it with +99% uptime and an overnight exchange warranty.

Features:

\*Springer Fed0 Wates

- Exclusive SmartScan<sup>®</sup> Technology. Safety features adjusts electrical output for pan size and construction, adjusts instantly to voltage fluctuations and automatically shuts off after 2 minutes of non-use
- Automatic Pan Recovery. Seamlessly adjusts and recognizes pans without losing connection as you lift or tilt from the surface during cooking, sauteing, or flipping - similar to a gas range but with no flash point and better cost savings than conventional gas
- Premium tempered glass top. 5mm tempered glass is 25% thicker than similar models on the market and is reinforced for extra durability
- Energy-efficient, premium performance. Our induction range line-up includes a variety of models that are Energy-star\* approved, NSF-certified, and offer safer and cleaner cooking performance over traditional gas or electric.