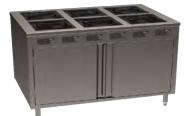

Optimize your back-of-house operations with the power of induction – our BOH Series induction flameless cooking carts, cabinets, and cooktops offer cleaner, more efficient & safer cooking, prepping, and warming than traditional gas or electric cooking solutions. Greater energy transfer results in less emitted heat, greater utilization of energy, and reduction of fuel usage for commercial operations.

- Flameless Cooking Induction Cabinets/Carts. Induction cooktop cabinets and carts constructed to industry-standard sizes to easily replace traditional stoves and ranges with energy-efficient induction
- Countertop Induction Cooktops. Easily and quickly add induction to your BOH operation with powerful performance and control for professional cooking and finishing
- Fire Suppression MCS. The perfect way to add highpower cooking to your foodservice operation without additional hoods or duct work, the Fire Suppression MCS features a Buckeye BFR-5 UL300 Fire Suppression System that is NFPA Compliant

#### FIRE SUPPRESSION MC

Induction MCS Cooking Station, 5200W 7000W

COOKTOPS

Induction Counter Flat Cooktop, 4-zone, 6-zone

Induction Counter Step-up Cooktop, 4-zone, 6-zone

48" 6-zone Induction Cooking Cabinet 1800W, 2600W, 3500W