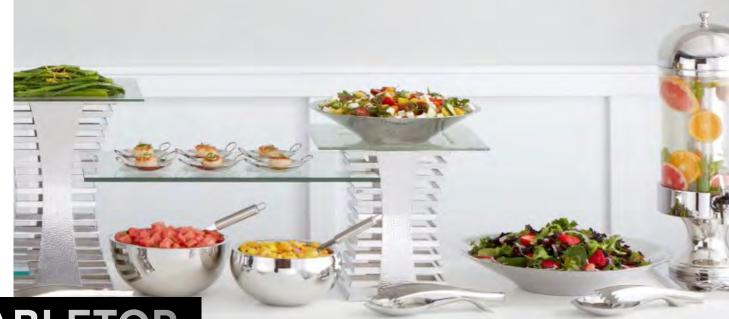

### TABLETOP DISPLAY

SHOWN: XC1122, XC6042, XC137-2\*3, XC2261/36, SK-5402141, SK-5401141, 2525-6/7, M3557-28, 9385\*3

Dress any tabletop with professional-grade beverage dispensers, coffee urns and servers, display towers, risers, and more.

- **Beverage Dispensers.** Professional-grade beverage dispensers with a stain-resistant and solid cast dispenser and integrated ice core to keep beverages cool and refreshing, NSF-certified and BPA-free
- **Coffee Urns & Servers.** Mirror-polished coffee urns and vacuum insulated, double-wall coffee servers for coffee, tea, or any other hot beverage
- **Towers & Display.** Add depth and drama to your tabletop with a variety of sizes and accessories such as glass shelves, fuel holders, plates, and more
- Serving Bowls & Trays. A collection of high-quality bowls, trays, and baskets in stainless steel, matte black, and wood composite finishes

### **TOWERS & DISPLAY**

Xcessories Towers, Stainless Steel/ Titanium

Stair Risers & Riser Sets

### SERVING BOWLS & TRAYS

Hammered Serving Bowls

Marrakech Platters

20, 34, 52, 68oz.

Stainless Steel Coffee Urn, 6qt, 12qt, 20qt

Skyra Risers

**Xcessories Display Wheels** 

Dobbelt Insulated Bowls