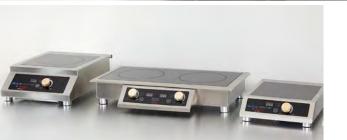

### **COUNTERTOP RANGES**

MAX Induction Ranges

1800W - 3500W

### **RECONFIGURABLE RANGES**

MAX Induction Sizzle Range

3500W

MAX Induction Double Range 2500W

MAX Double Range Griddle Attachment (induction range sold separately)