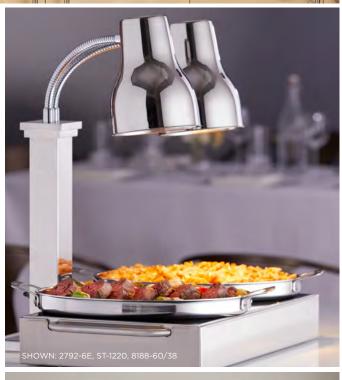

### WARMING SOLUTIONS

A wide variety of reliable foodservice equipment that ensures food quality from source to consumer while safely keeping food to temperature without sacrificing design or style.

- High-end Heat Lamps. Adjustable & pivoting single/ double head heat lamps that can daisy chain 3-6 units, premium stainless steel in multiple color options, some units with extra outlet on stem
- Energy-saving Warming Trays. Economical warming solution, low amp, plug 6 trays into one 15-amp outlet, low profile and easy to clean, tempered glass, optional risers to increase height & style
- Stylish Carving Stations. A variety of styles, mirrorpolished 18/10 stainless steel, in mocha or onyx color
- Patented Technology. The Integra Dual Heat Warming System provides overhead & bottom warming while the Solstice unit goes from warm to cold without the use of water or freon

### HEAT LAMPS / CARVING STATION

iLume Infrared Heat Lamp, Multi-positioning

Single Head

Adjustable Neck Heat Lamps, Double Head