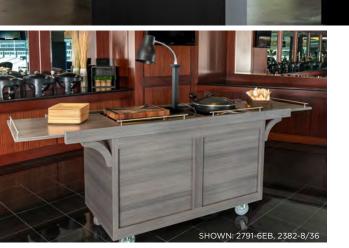

### **QUICK SHIP TABLES**

QSC6827 Induction Credenza, 3 hidden ranges

FROST TOPS

Hidden Frost Top

Exposed Frost Top

Visit, www.springusa.com/build-your-custom-table

With more than 30 years in the industry, we help create beautiful, custom furniture with industry-leading induction technology and proprietary Smartstone surfaces for foodservice applications worldwide.

- Mobile Induction Cooking Stations. Fully-contained induction cooking station allows you to bring cooking and serving right to your guests, includes downdraft air filtration, power, and storage
- Induction Action Carts. Combine induction, air filtration, power management, and refrigeration for the perfect mobile solution to serve guests anywhere & everywhere
- Quick Ship Tables. Pre-designed hidden induction tables & credenzas that ship within 2 business days
- Frost Tops. A clean, reliable source for keeping food or drink cold, integrates into countertops