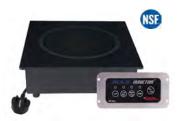

### **DROP-IN RANGES**

**Drop-in MAX Induction Range** 650W, 1800W, 2600W

SHOWN: SM-181C, SM-351C, SM-251-2CR

\*approval ongoing, inquire for specific models

Guaranteed durable and reliable, each of our induction ranges are expertly crafted to meet rigorous testing and performance standards.

We don't just guarantee it, we prove it with +99% uptime and an overnight exchange warranty.

Features:

\*Springer Fed0 Wates

- Exclusive SmartScan<sup>®</sup> Technology. Safety features adjusts electrical output for pan size and construction, adjusts instantly to voltage fluctuations and automatically shuts off after 2 minutes of non-use
- Automatic Pan Recovery. Seamlessly adjusts and recognizes pans without losing connection as you lift or tilt from the surface during cooking, sauteing, or flipping - similar to a gas range but with no flash point and better cost savings than conventional gas
- Premium tempered glass top. 5mm tempered glass is 25% thicker than similar models on the market and is reinforced for extra durability
- Energy-efficient, premium performance. Our induction range line-up includes a variety of models that are Energy-star\* approved, NSF-certified, and offer safer and cleaner cooking performance over traditional gas or electric.