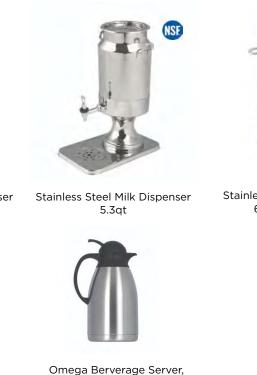

- **Beverage Dispensers.** Professional-grade beverage dispensers with a stain-resistant and solid cast dispenser and integrated ice core to keep beverages cool and refreshing, NSF-certified and BPA-free
- **Coffee Urns & Servers.** Mirror-polished coffee urns and vacuum insulated, double-wall coffee servers for coffee, tea, or any other hot beverage
- **Towers & Display.** Add depth and drama to your tabletop with a variety of sizes and accessories such as glass shelves, fuel holders, plates, and more
- Serving Bowls & Trays. A collection of high-quality bowls, trays, and baskets in stainless steel, matte black, and wood composite finishes

### BEVERAGE DISPENSERS

Stainless Steel Juice Dispenser 4.2qt, 7.4qt

Stainless Steel Juice Dispenser & Drip Tray, 7.4qt

A

Sigma Beverage Server, Brushed/ Polished Finish

Delta Beverage Server, 14, 24, 34, 52oz.