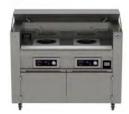

#### FIRE SUPPRESSION MC

Induction MCS Cooking Station, 5200W 7000W

COOKTOPS

Induction Counter Flat Cooktop, 4-zone, 6-zone

Induction Counter Step-up Cooktop, 4-zone, 6-zone

48" 6-zone Induction Cooking Cabinet 1800W, 2600W, 3500W

Induction Griddle MCS Cooking Station, 5000W

Induction Wok MCS Cooking Station, 7000W

Induction Stockpot Stand, 1800W, 2600W, 3500W