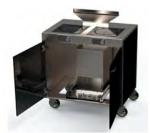

# & STATIONS

Built-in Induction Cooking Station, Double Range

**COOKING STATIONS & CART** 

Mobile Induction Cooking Station Triple Range

Mobile Culinary Station, 1800W/ 2600W

- Mobile Induction Cooking Stations. Fully-contained induction cooking station allows you to bring cooking and serving right to your guests, includes downdraft air filtration, power, and storage
- Induction Action Carts. Combine induction, air filtration, power management, and refrigeration for the perfect mobile solution to serve guests anywhere & everywhere
- Quick Ship Tables. Pre-designed hidden induction tables & credenzas that ship within 2 business days
- Frost Tops. A clean, reliable source for keeping food or drink cold, integrates into countertops