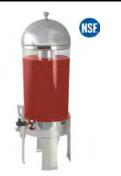

### TABLETOP DISPLAY

SHOWN: XC1122, XC6042, XC137-2\*3, XC2261/36, SK-5402141, SK-5401141, 2525-6/7, M3557-28, 9385\*3

Dress any tabletop with professional-grade beverage dispensers, coffee urns and servers, display towers, risers, and more.

- **Beverage Dispensers.** Professional-grade beverage dispensers with a stain-resistant and solid cast dispenser and integrated ice core to keep beverages cool and refreshing, NSF-certified and BPA-free
- **Coffee Urns & Servers.** Mirror-polished coffee urns and vacuum insulated, double-wall coffee servers for coffee, tea, or any other hot beverage
- **Towers & Display.** Add depth and drama to your tabletop with a variety of sizes and accessories such as glass shelves, fuel holders, plates, and more
- Serving Bowls & Trays. A collection of high-quality bowls, trays, and baskets in stainless steel, matte black, and wood composite finishes

### BEVERAGE DISPENSERS

Stainless Steel Juice Dispenser 4.2qt, 7.4qt

Stainless Steel Juice Dispenser & Drip Tray, 7.4qt

A

Sigma Beverage Server, Brushed/ Polished Finish

Delta Beverage Server, 14, 24, 34, 52oz.