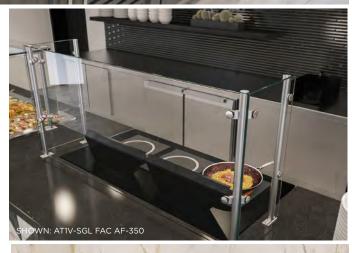

# PROTECTION

We are the Food Protection Specialists with a wide selection of sneeze guards/ food shields and 17 issued patents for CONVERTIBLE and MODULAR food protectors, all proudly designed and finished in the USA.

- Built-in Food Protectors. Premium, durable, and crystal-clear glass protectors that seamlessly and beautifully integrate into any professional setting
- Portable Food Protectors. Freestanding acrylic & glass protectors create a safe barrier between customers and food items without mounting or drilling
- Safety Shields. Vertical, acrylic shields to protect employees & customers from airborne contaminants
- Cooking Station Sneeze Guards. Built-in guards for our mobile cooking stations

### **SAFETY SHIELDS**

Self-standing Acrylic Shield

Self-standing Acrylic Shield. Pass-thru Window

Self Service - Double-sided, Convertible, Adjustable, Fixed

Each glass food protector is made to your unique specifications using the highest-quality materials and available with multiple mounting options, shelves, LED lights, food warmers, and more. NSF/ANSI 2 listed, Proudly machined and finished in the USA