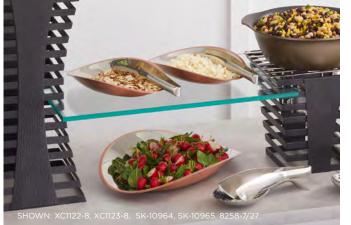

### TABLETOP DISPLAY

SHOWN: XC1122, XC6042, XC137-2\*3, XC2261/36, SK-5402141, SK-5401141, 2525-6/7, M3557-28, 9385\*3

Dress any tabletop with professional-grade beverage dispensers, coffee urns and servers, display towers, risers, and more.

- **Beverage Dispensers.** Professional-grade beverage dispensers with a stain-resistant and solid cast dispenser and integrated ice core to keep beverages cool and refreshing, NSF-certified and BPA-free
- **Coffee Urns & Servers.** Mirror-polished coffee urns and vacuum insulated, double-wall coffee servers for coffee, tea, or any other hot beverage
- **Towers & Display.** Add depth and drama to your tabletop with a variety of sizes and accessories such as glass shelves, fuel holders, plates, and more
- Serving Bowls & Trays. A collection of high-quality bowls, trays, and baskets in stainless steel, matte black, and wood composite finishes