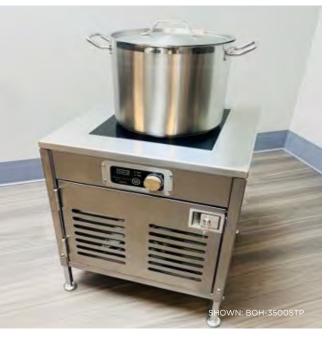

Induction Griddle MCS Cooking Station, 5000W

Induction Wok MCS Cooking Station, 7000W

Induction Stockpot Stand, 1800W, 2600W, 3500W