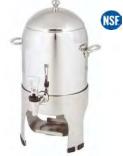

### TABLETOP DISPLAY

SHOWN: XC1122, XC6042, XC137-2\*3, XC2261/36, SK-5402141, SK-5401141, 2525-6/7, M3557-28, 9385\*3

Dress any tabletop with professional-grade beverage dispensers, coffee urns and servers, display towers, risers, and more.

- **Beverage Dispensers.** Professional-grade beverage dispensers with a stain-resistant and solid cast dispenser and integrated ice core to keep beverages cool and refreshing, NSF-certified and BPA-free
- **Coffee Urns & Servers.** Mirror-polished coffee urns and vacuum insulated, double-wall coffee servers for coffee, tea, or any other hot beverage
- **Towers & Display.** Add depth and drama to your tabletop with a variety of sizes and accessories such as glass shelves, fuel holders, plates, and more
- Serving Bowls & Trays. A collection of high-quality bowls, trays, and baskets in stainless steel, matte black, and wood composite finishes

### BEVERAGE DISPENSERS

Stainless Steel Juice Dispenser 4.2qt, 7.4qt

Stainless Steel Juice Dispenser & Drip Tray, 7.4qt

A

Sigma Beverage Server, Brushed/ Polished Finish

Delta Beverage Server, 14, 24, 34, 52oz.