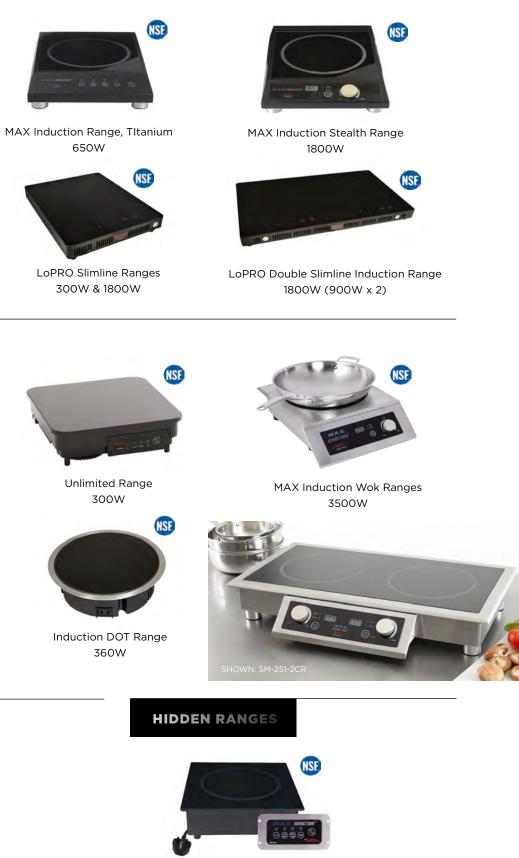

### **COUNTERTOP RANGES**

MAX Induction Ranges

1800W - 3500W

### **RECONFIGURABLE RANGES**

MAX Induction Sizzle Range

3500W

MAX Induction Double Range 2500W

MAX Double Range Griddle Attachment (induction range sold separately)

### **DROP-IN RANGES**

**Drop-in MAX Induction Range** 650W, 1800W, 2600W

SHOWN: SM-181C, SM-351C, SM-251-2CR

\*approval ongoing, inquire for specific models

Guaranteed durable and reliable, each of our induction ranges are expertly crafted to meet rigorous testing and performance standards.

View our entire line of induction ranges, scan the QR code.

Contact: 800-535-8974 springusa@springusa.com

MAX Induction MultiSurface Hidden Induction Range 650W