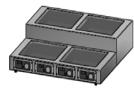

Optimize your back-of-house operations with the power of induction – our BOH Series induction flameless cooking carts, cabinets, and cooktops offer cleaner, more efficient & safer cooking, prepping, and warming than traditional gas or electric cooking solutions. Greater energy transfer results in less emitted heat, greater utilization of energy, and reduction of fuel usage for commercial operations.

- Flameless Cooking Induction Cabinets/Carts. Induction cooktop cabinets and carts constructed to industry-standard sizes to easily replace traditional stoves and ranges with energy-efficient induction
- Countertop Induction Cooktops. Easily and quickly add induction to your BOH operation with powerful performance and control for professional cooking and finishing
- Fire Suppression MCS. The perfect way to add highpower cooking to your foodservice operation without additional hoods or duct work, the Fire Suppression MCS features a Buckeye BFR-5 UL300 Fire Suppression System that is NFPA Compliant

View our entire BOH Series, scan the QR code.

36" 4-zone Induction Cooking Cart 1800W, 2600W, 3500W

36" 4-zone Induction Cooking Cabinet 1800W, 2600W, 3500W

48" 6-zone Induction Cooking Cart 1800W, 2600W, 3500W