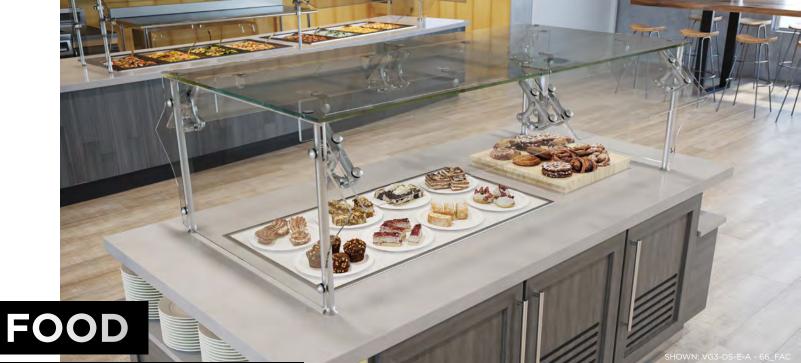

# PROTECTION

We are the Food Protection Specialists with a wide selection of sneeze guards/ food shields and 17 issued patents for CONVERTIBLE and MODULAR food protectors, all proudly designed and finished in the USA.

- Built-in Food Protectors. Premium, durable, and crystal-clear glass protectors that seamlessly and beautifully integrate into any professional setting
- Portable Food Protectors. Freestanding acrylic & glass protectors create a safe barrier between customers and food items without mounting or drilling
- Safety Shields. Vertical, acrylic shields to protect employees & customers from airborne contaminants
- Cooking Station Sneeze Guards. Built-in guards for our mobile cooking stations

### **SAFETY SHIELDS**

Self-standing Acrylic Shield

Self-standing Acrylic Shield. Pass-thru Window

Self Service - Double-sided, Convertible, Adjustable, Fixed

Each glass food protector is made to your unique specifications using the highest-quality materials and available with multiple mounting options, shelves, LED lights, food warmers, and more. NSF/ANSI 2 listed, Proudly machined and finished in the USA