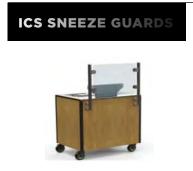

# PROTECTION

We are the Food Protection Specialists with a wide selection of sneeze guards/ food shields and 17 issued patents for CONVERTIBLE and MODULAR food protectors, all proudly designed and finished in the USA.

- Built-in Food Protectors. Premium, durable, and crystal-clear glass protectors that seamlessly and beautifully integrate into any professional setting
- Portable Food Protectors. Freestanding acrylic & glass protectors create a safe barrier between customers and food items without mounting or drilling
- Safety Shields. Vertical, acrylic shields to protect employees & customers from airborne contaminants
- Cooking Station Sneeze Guards. Built-in guards for our mobile cooking stations

### **SAFETY SHIELDS**

Self-standing Acrylic Shield

Self-standing Acrylic Shield. Pass-thru Window

Self Service - Double-sided, Convertible, Adjustable, Fixed

Each glass food protector is made to your unique specifications using the highest-quality materials and available with multiple mounting options, shelves, LED lights, food warmers, and more. NSF/ANSI 2 listed, Proudly machined and finished in the USA