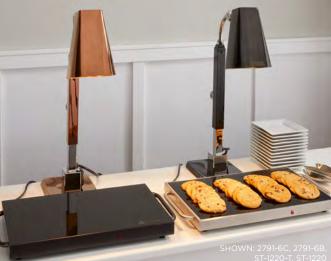

### WARMING SOLUTIONS

A wide variety of reliable foodservice equipment that ensures food quality from source to consumer while safely keeping food to temperature without sacrificing design or style.

- High-end Heat Lamps. Adjustable & pivoting single/ double head heat lamps that can daisy chain 3-6 units, premium stainless steel in multiple color options, some units with extra outlet on stem
- Energy-saving Warming Trays. Economical warming solution, low amp, plug 6 trays into one 15-amp outlet, low profile and easy to clean, tempered glass, optional risers to increase height & style
- Stylish Carving Stations. A variety of styles, mirrorpolished 18/10 stainless steel, in mocha or onyx color
- Patented Technology. The Integra Dual Heat Warming System provides overhead & bottom warming while the Solstice unit goes from warm to cold without the use of water or freon

### HEAT LAMPS / CARVING STATION

iLume Infrared Heat Lamp, Multi-positioning

Single Head

Adjustable Neck Heat Lamps, Double Head

### WARMING TRAYS

Stainless Steel Warming Tray

**DUAL SYSTEMS** 

Pivot Head Heat Lamp, Double Head

Pivot Head Heat Lamp, Single Head

Carving Station, Mocha/ Onyx (heat lamp with unheated board)

Stealth Warming Tray, Titanium