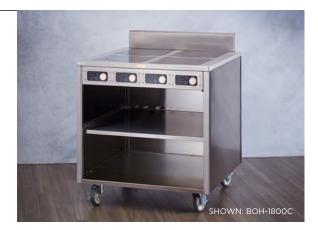

Optimize your back-of-house operations with the power of induction – our BOH Series induction flameless cooking carts, cabinets, and cooktops offer cleaner, more efficient & safer cooking, prepping, and warming than traditional gas or electric cooking solutions. Greater energy transfer results in less emitted heat, greater utilization of energy, and reduction of fuel usage for commercial operations.

- Flameless Cooking Induction Cabinets/Carts. Induction cooktop cabinets and carts constructed to industry-standard sizes to easily replace traditional stoves and ranges with energy-efficient induction
- Countertop Induction Cooktops. Easily and quickly add induction to your BOH operation with powerful performance and control for professional cooking and finishing
- Fire Suppression MCS. The perfect way to add highpower cooking to your foodservice operation without additional hoods or duct work, the Fire Suppression MCS features a Buckeye BFR-5 UL300 Fire Suppression System that is NFPA Compliant