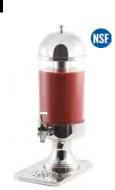

### TABLETOP DISPLAY

SHOWN: XC1122, XC6042, XC137-2\*3, XC2261/36, SK-5402141, SK-5401141, 2525-6/7, M3557-28, 9385\*3

Dress any tabletop with professional-grade beverage dispensers, coffee urns and servers, display towers, risers, and more.

- **Beverage Dispensers.** Professional-grade beverage dispensers with a stain-resistant and solid cast dispenser and integrated ice core to keep beverages cool and refreshing, NSF-certified and BPA-free
- **Coffee Urns & Servers.** Mirror-polished coffee urns and vacuum insulated, double-wall coffee servers for coffee, tea, or any other hot beverage
- **Towers & Display.** Add depth and drama to your tabletop with a variety of sizes and accessories such as glass shelves, fuel holders, plates, and more
- Serving Bowls & Trays. A collection of high-quality bowls, trays, and baskets in stainless steel, matte black, and wood composite finishes

### BEVERAGE DISPENSERS

Stainless Steel Juice Dispenser 4.2qt, 7.4qt

Stainless Steel Juice Dispenser & Drip Tray, 7.4qt

A

Sigma Beverage Server, Brushed/ Polished Finish

Delta Beverage Server, 14, 24, 34, 52oz.