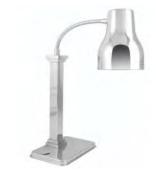

### WARMING SOLUTIONS

A wide variety of reliable foodservice equipment that ensures food quality from source to consumer while safely keeping food to temperature without sacrificing design or style.

- High-end Heat Lamps. Adjustable & pivoting single/ double head heat lamps that can daisy chain 3-6 units, premium stainless steel in multiple color options, some units with extra outlet on stem
- Energy-saving Warming Trays. Economical warming solution, low amp, plug 6 trays into one 15-amp outlet, low profile and easy to clean, tempered glass, optional risers to increase height & style
- Stylish Carving Stations. A variety of styles, mirrorpolished 18/10 stainless steel, in mocha or onyx color
- Patented Technology. The Integra Dual Heat Warming System provides overhead & bottom warming while the Solstice unit goes from warm to cold without the use of water or freon

### HEAT LAMPS / CARVING STATION

iLume Infrared Heat Lamp, Multi-positioning

Single Head

Adjustable Neck Heat Lamps, Double Head