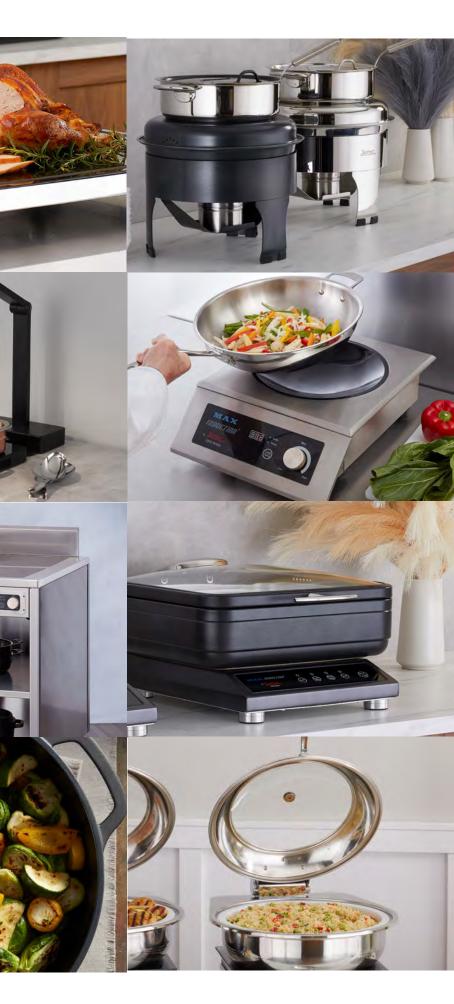

# PROFESSIONAL COOKWARE

### PROFESSIONAL COOKWAR

Vulcano Cookware

Primo Frying Pans

**COOK & SERVE WARE** 

Motif Cook & Serve Ware

View our entire line of professional cookware, scan the QR code.

Primo Sauce & Saute Pans

SHOWN: 8481-40/28

Endurance Cookware

Ironlite Cook & Serve Ware

Primo Roasting, Paella, Gratin Pans

Utensil Rests

Premium buffet servers that offer the best in quality and design for foodservice operations that demand the highest level of performance.

### WARMING SOLUTIONS

A wide variety of reliable foodservice equipment that ensures food quality from source to consumer while safely keeping food to temperature without sacrificing design or style.

- High-end Heat Lamps. Adjustable & pivoting single/ double head heat lamps that can daisy chain 3-6 units, premium stainless steel in multiple color options, some units with extra outlet on stem
- Energy-saving Warming Trays. Economical warming solution, low amp, plug 6 trays into one 15-amp outlet, low profile and easy to clean, tempered glass, optional risers to increase height & style
- Stylish Carving Stations. A variety of styles, mirrorpolished 18/10 stainless steel, in mocha or onyx color
- Patented Technology. The Integra Dual Heat Warming System provides overhead & bottom warming while the Solstice unit goes from warm to cold without the use of water or freon