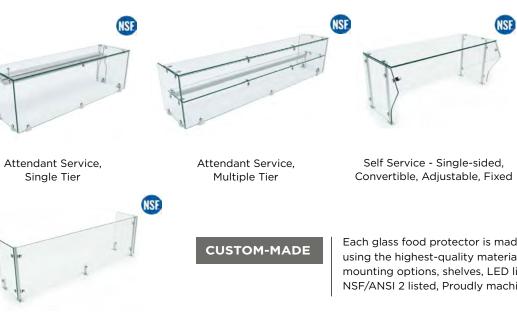

- Built-in Food Protectors. Premium, durable, and crystal-clear glass protectors that seamlessly and beautifully integrate into any professional setting
- Portable Food Protectors. Freestanding acrylic & glass protectors create a safe barrier between customers and food items without mounting or drilling
- Safety Shields. Vertical, acrylic shields to protect employees & customers from airborne contaminants
- Cooking Station Sneeze Guards. Built-in guards for our mobile cooking stations

### **SAFETY SHIELDS**

Self-standing Acrylic Shield

Self-standing Acrylic Shield. Pass-thru Window

Self Service - Double-sided, Convertible, Adjustable, Fixed

Each glass food protector is made to your unique specifications using the highest-quality materials and available with multiple mounting options, shelves, LED lights, food warmers, and more. NSF/ANSI 2 listed, Proudly machined and finished in the USA