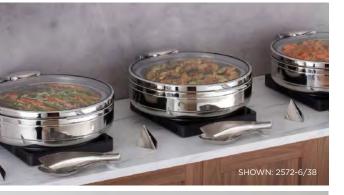

### **ROUND INDUCTION SERVER**

Sauteuse Server

Vision Servers

**Reflection Servers** Rose Gold, Titanium, Stainless Steel

Radiance All Glass Server Stainless Steel, Titanium

### **FULL-SIZE INDUCTION CHAFER**

Seasons Servers Merlot, Titanium, Sapphire, Bronze

Wynwood Servers

Servella Round

Vision Server Square

Seasons Server Merlot, Titanium, Sapphire, Bronze

Radiance All Glass Server Stainless Steel, Titanium