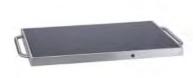

### WARMING SOLUTIONS

A wide variety of reliable foodservice equipment that ensures food quality from source to consumer while safely keeping food to temperature without sacrificing design or style.

- High-end Heat Lamps. Adjustable & pivoting single/ double head heat lamps that can daisy chain 3-6 units, premium stainless steel in multiple color options, some units with extra outlet on stem
- Energy-saving Warming Trays. Economical warming solution, low amp, plug 6 trays into one 15-amp outlet, low profile and easy to clean, tempered glass, optional risers to increase height & style
- Stylish Carving Stations. A variety of styles, mirrorpolished 18/10 stainless steel, in mocha or onyx color
- Patented Technology. The Integra Dual Heat Warming System provides overhead & bottom warming while the Solstice unit goes from warm to cold without the use of water or freon

### WARMING TRAYS

Stainless Steel Warming Tray

**DUAL SYSTEMS** 

Pivot Head Heat Lamp, Double Head

Pivot Head Heat Lamp, Single Head

Carving Station, Mocha/ Onyx (heat lamp with unheated board)

Stealth Warming Tray, Titanium